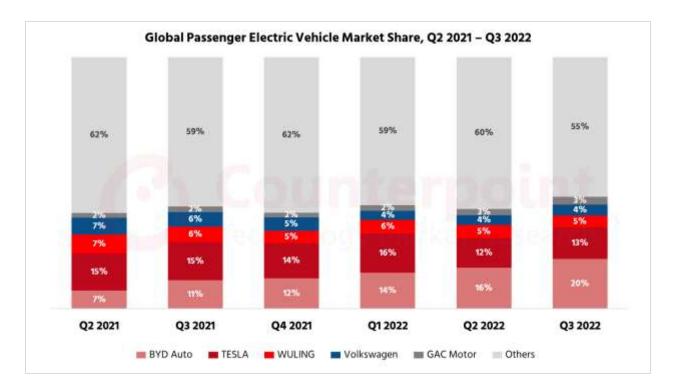

## **Global highlights:**

- Global passenger electric vehicle\* (EV) sales grew 71% YoY in Q3 2022
- Three of the top five best-selling EV brands are from China, where they predominantly operate
- EV global market share is consolidating, with the top five brands approaching 50% market share
- Domestic growth is propelling BYD's EV global market share to 20%
- Tesla market share is falling on the back of higher, affordable segment shipment growth globally
- Global electric vehicle market share constituted over 15% of the world's passenger vehicle sales in Q3 2022

# Global Electric Vehicle Market Share: By Quarter

| Brands     | Q2 2021 | Q3 2021 | Q4 2021 | Q1 2022 | Q2 2022 | Q3 2022 |
|------------|---------|---------|---------|---------|---------|---------|
| BYD Auto   | 7%      | 11%     | 12%     | 14%     | 16%     | 20%     |
| Tesla      | 15%     | 15%     | 14%     | 16%     | 12%     | 13%     |
| Wuling     | 7%      | 6%      | 5%      | 6%      | 5%      | 5%      |
| Volkswagen | 7%      | 6%      | 5%      | 4%      | 4%      | 4%      |
| GAC Motor  | 2%      | 2%      | 2%      | 2%      | 3%      | 3%      |