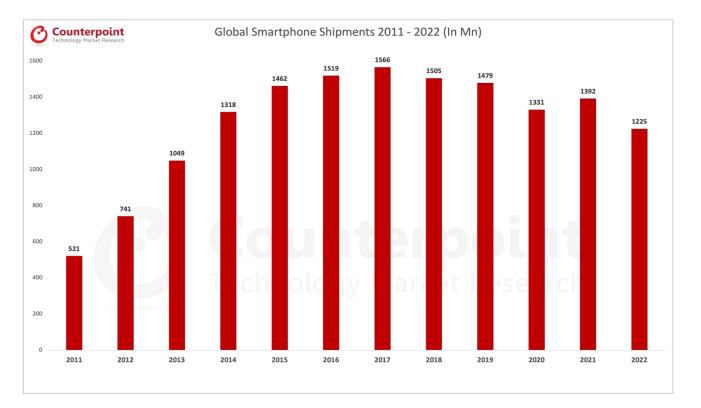

## Global Smartphone Shipments 2011 - 2022

| Year                                         | 2011 | 2012 | 2013 | 2014 | 2015 | 2016 | 2017 | 2018 | 2019 | 2020 | 2021 | 2022 |
|----------------------------------------------|------|------|------|------|------|------|------|------|------|------|------|------|
| Global<br>Smartphone<br>Shipments (In<br>Mn) | 521  | 741  | 1049 | 1318 | 1462 | 1519 | 1566 | 1505 | 1479 | 1331 | 1392 | 1225 |