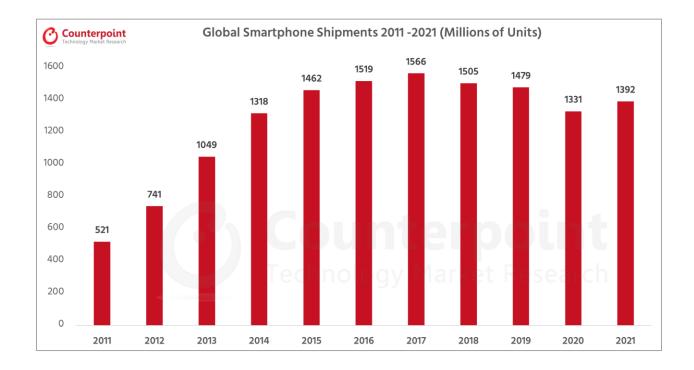

# Global Smartphone Shipments 2011 – 2021

| Year       | 2011 | 2012 | 2013 | 2014 | 2015 | 2016 | 2017 | 2018 | 2019 | 2020 | 2021 |
|------------|------|------|------|------|------|------|------|------|------|------|------|
| Global     | 521  | 741  | 1049 | 1318 | 1462 | 1519 | 1566 | 1505 | 1479 | 1331 | 1392 |
| Smartphone |      |      |      |      |      |      |      |      |      |      |      |
| Shipments  |      |      |      |      |      |      |      |      |      |      |      |
| (In Mn)    |      |      |      |      |      |      |      |      |      |      |      |