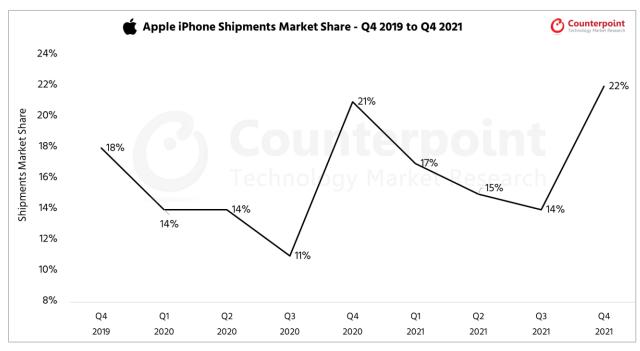

| Apple iPhone Shipments Market Share (%) |      |      |      |      |      |      |      |      |      |
|-----------------------------------------|------|------|------|------|------|------|------|------|------|
| Quarter                                 | Q4   | Q1   | Q2   | Q3   | Q4   | Q1   | Q2   | Q3   | Q4   |
|                                         | 2019 | 2020 | 2020 | 2020 | 2020 | 2021 | 2021 | 2021 | 2021 |
| Shipments                               |      |      |      |      |      |      |      |      |      |
| Market Share                            | 18%  | 14%  | 14%  | 11%  | 21%  | 17%  | 15%  | 14%  | 22%  |
| (in %)                                  |      |      |      |      |      |      |      |      |      |