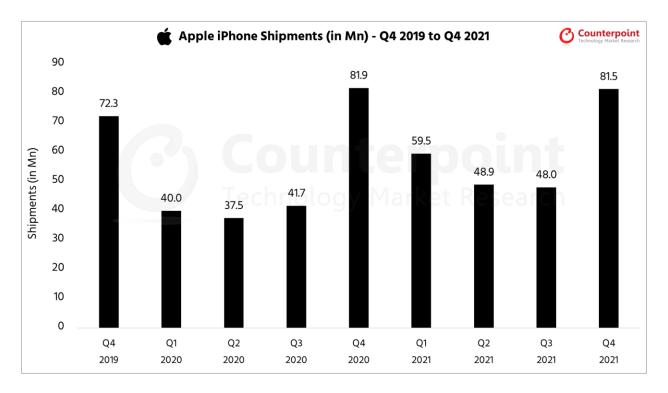

## Apple iPhone Market Share: By Quarter

| Apple iPhone Shipments (in Millions) |      |      |      |      |      |      |      |      |      |
|--------------------------------------|------|------|------|------|------|------|------|------|------|
| Quarter                              | Q4   | Q1   | Q2   | Q3   | Q4   | Q1   | Q2   | Q3   | Q4   |
|                                      | 2019 | 2020 | 2020 | 2020 | 2020 | 2021 | 2021 | 2021 | 2021 |
| Shipments<br>(in Mn)                 | 72.3 | 40.0 | 37.5 | 41.7 | 81.9 | 59.5 | 48.9 | 48.0 | 81.5 |