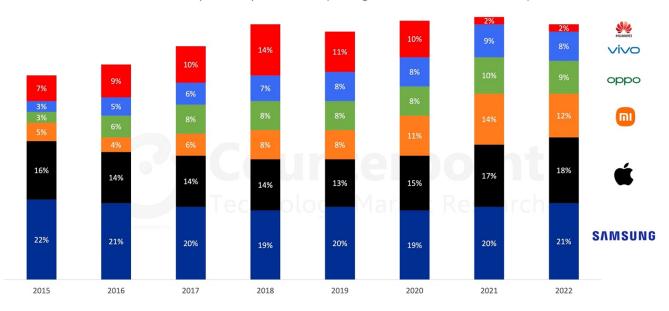

# **Global Smartphone Shipments Share**

Global Smartphone Shipments Share (Last Eight Years - Leaders Then & Now)

| Brand   | 2015 | 2016 | 2017 | 2018 | 2019 | 2020 | 2021 | 2022 |
|---------|------|------|------|------|------|------|------|------|
| Samsung | 22%  | 21%  | 20%  | 19%  | 20%  | 19%  | 20%  | 21%  |
| Apple   | 16%  | 14%  | 14%  | 14%  | 13%  | 15%  | 17%  | 18%  |
| Xiaomi  | 5%   | 4%   | 6%   | 8%   | 8%   | 11%  | 14%  | 12%  |
| ОРРО    | 3%   | 6%   | 8%   | 8%   | 8%   | 8%   | 10%  | 9%   |
| vivo    | 3%   | 5%   | 6%   | 7%   | 8%   | 8%   | 9%   | 8%   |
| Huawei  | 7%   | 9%   | 10%  | 14%  | 11%  | 10%  | 2%   | 2%   |